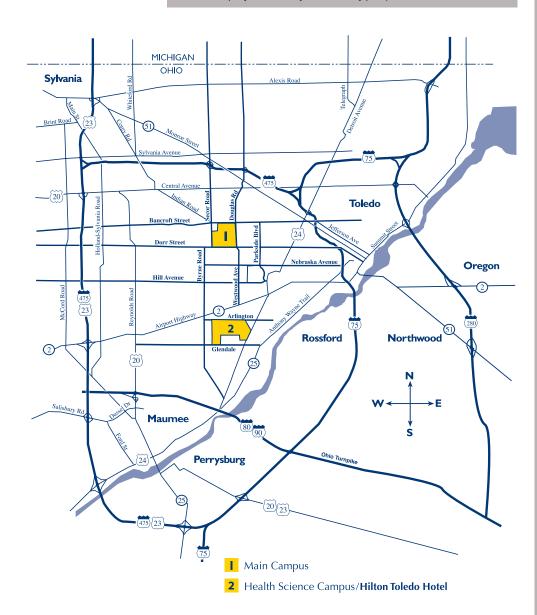

# Driving Directions to Toledo Law

Toledo Law is located at 1825 W. Rocket Drive, immediately inside the West Entrance to the University, off Secor Road just south of Bancroft. Parking is available in the lot immediately adjacent to the law school. (When you arrive at the Law Center, take note of your license plate and vehicle color/make/model an admin can put you into the system for a day pass).

### HOW TO GET TO TOLEDO LAW From the Ohio Turnpike (Exit 64):

- Follow I-75 north to I-475 (Exit 204).
- Travel west on I-475 to the fourth exit, Secor Road (Exit 17).
- Turn left onto Secor Road.
- Turn left onto Towerview Boulevard West.
- The Law Center is the first building on the right. Park in Lots 12 or 12W.

#### Via I-75 from the North:

- Continue south on I-75 to I-475 (Exit 204).
- Travel west on I-475 to the fourth exit, Secor Road (Exit 17).
- Turn left onto Secor Road.
- Turn left onto Towerview Boulevard West.
- The Law Center is the first building on the right. Park in Lots 12 or 12W.

#### Via I-75 from the South:

- Continue northbound on I-75 past downtown Toledo to I-475 west (Ann Arbor/Sylvania) (Exit 204). Note: Do not take the first I-475/23 exit near Perrysburg.
- Travel west on I-475 to the fourth exit, Secor Road (Exit 17).
- Turn left onto Secor Road.
- Turn left onto Towerview Boulevard West.
- The Law Center is the first building on the right. Park in Lots 12 or 12W.

#### Via U.S. 23 from the North:

- Continue south on U.S. 23 to I-475 east (bear left) (Exit 14).
- Follow I-475 east to the second exit, Secor Road (Exit 17).
- Turn right onto Secor Road.
- Turn left onto Towerview Boulevard West.
- The Law Center is the first building on the right. Park in Lots 12 or 12W.