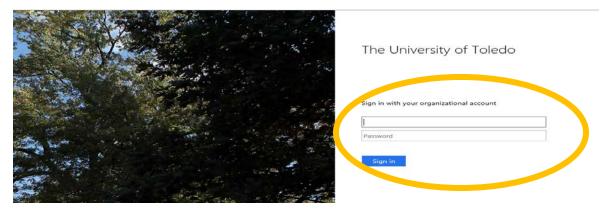

1. Login to your myUT: <a href="http://myut.utoledo.edu/">http://myut.utoledo.edu/</a>