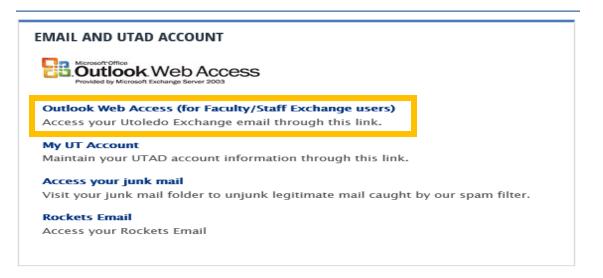

## 2. Enter UTAD

3. Click "Outlook Web Access (for Faculty/Staff Exchange Users)

4. Type username of club email address in the "Service/Resource Mailbox" and then submit