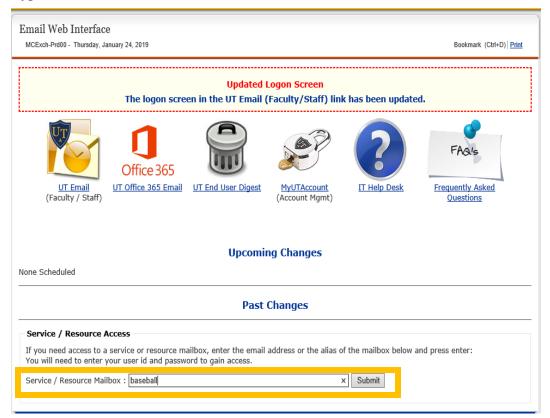

## 2. Enter UTAD

3. Click "Outlook Web Access (for Faculty/Staff Exchange Users)

4. Type username of club email address in the "Service/Resource Mailbox" and then submit