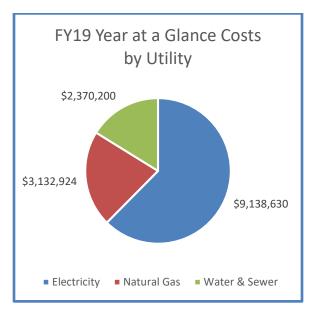

|                                          |          |

#### UNIVERSITY OF TOLEDO

#### FISCAL 2019 ENERGY SUMMARY

This report summarizes the energy and water consumption from July 2018 through June 2019 for the entire University. The University utilizes electricity for systems and lighting and natural gas for heating. Scott Park campus is the exception with electricity for heating. The next 4 graphs give the campus accumulative fiscal data and summary. The graphs following the summary give the historical data and are followed by the individual building data. Overall, UToledo Facilities have a low usage and cost per square footage.



Overall University Cost: Electricity is more than half of the UToledo costs and Water will exceed Natural Gas in the next few years. The electric rates will be over \$1 million dollars lower in FY20 through FY22 however the regulated rates will continue to go up yearly by approximately \$125k/year. In sum, UToledo spent approximately \$14.6 million dollars for energy and water in FY19.



Overall University Use: Natural Gas is more than half of the UToledo energy demonstrating how much energy it takes to heat and reheat and humidify in Northwest Ohio. While electricity appears to be more efficient for heating, it would cost \$11 million dollars more to do. An important take away is that the total consumption per square foot is approximately 133 kBTUH which is 13% lower than expected by w