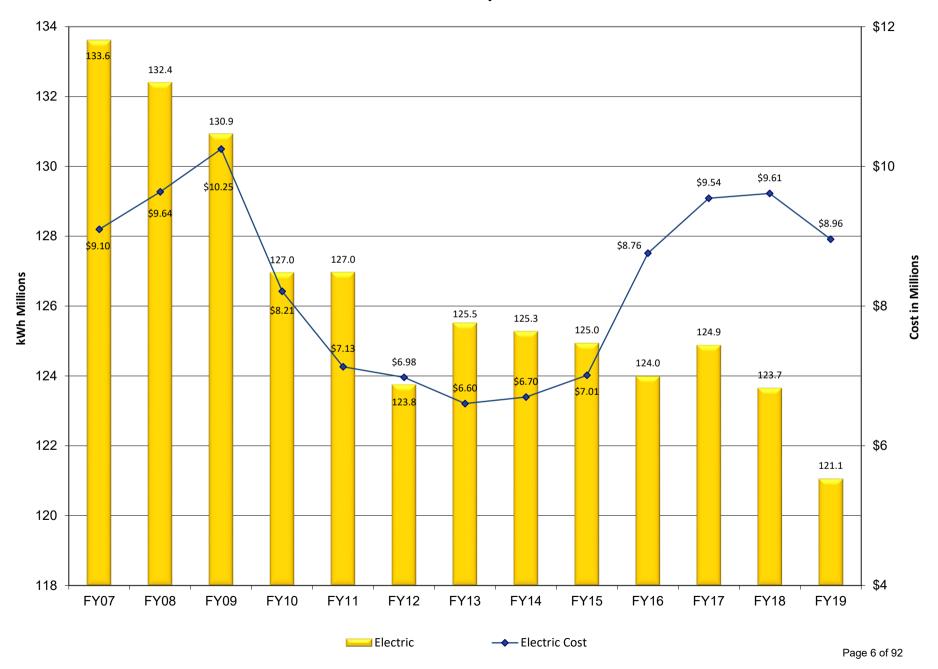

#### **TABLE OF CONTENTS**

| Fiscal 2019 Energy SummaryPage 1                                            |
|-----------------------------------------------------------------------------|
| <b>Executive Summary Graphs</b>                                             |
| Weather Impact Heating and Cooling Degree DaysPage 3                        |
| Campus Energy Utilization Index (EUI) with Gross Square Footage (GSF)Page 4 |
| Campus Utility Cost Compared to GSF                                         |
| Electric Use Graphs with Cost                                               |
| Campus Combined Substations                                                 |
| Main Campus SubstationPage 7                                                |
| Scott Park Campus Substation                                                |
| Health Science Campus Substation                                            |
| Natural Gas Use Graphs with Cost                                            |
| Campus Combined Natural GasPage 10                                          |
| Main Campus Natural GasPage 11                                              |
| Health Science Campus Natural Gas                                           |
| Water Use Graphs with Cost                                                  |
| Campus Combined Water and StormPage 13                                      |
| Main Campus and Scott Park Campus Water and StormPage 14                    |
| Health Science Campus Water and Storm                                       |