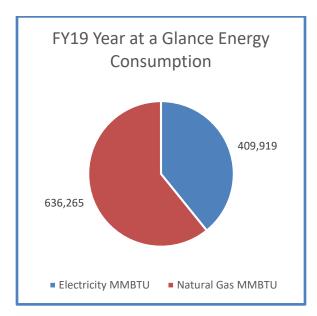

e University utilizes electricity for systems and lighting and natural gas for heating. Scott Park campus is the exception with electricity for heating. The next 4 graphs give the campus accumulative fiscal data and summary. The graphs following the summary give the historical data and are followed by the individual building data. Overall, UToledo Facilities have a low usage and cost per square footage.



Overall University Cost: Electricity is more than half of the UToledo costs and Water will exceed Natural Gas in the next few years. The electric rates will be over \$1 million dollars lower in FY20 through FY22 however the regulated rates will continue to go up yearly by approximately \$125k/year. In sum, UToledo spent approximately \$14.6 million dollars for energy and water in FY19.



Overall University Use: Natural Gas is more than half of the UToledo energy demonstrating how much energy it takes to heat and reheat and humidify in Northwest Ohio. While electricity appears to be more efficient for heating, it would cost \$11 million dollars more to do. An important take away is that the total consumption per square foot is approximately 133 kBTUH which is 13% lower than expected by weather adjusted values.



Individual Campus Use: Health Science Campus is more than half of the UToledo energy per square foot usage demonstrating how much energy hospital, clinical, and lab space use. Scott Park is all electric and uses twice its summer energy to heat in the winter thus has a low kBTUH due to the electric efficiency noted above. Main Campus is approximately 6% or more be