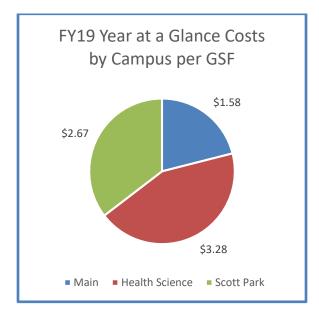

ergy it takes to heat and reheat and humidify in Northwest Ohio. While electricity appears to be more efficient for heating, it would cost \$11 million dollars more to do. An important take away is that the total consumption per square foot is approximately 133 kBTUH which is 13% lower than expected by weather adjusted values.



Individual Campus Use: Health Science Campus is more than half of the UToledo energy per square foot usage demonstrating how much energy hospital, clinical, and lab space use. Scott Park is all electric and uses twice its summer energy to heat in the winter thus has a low kBTUH due to the electric efficiency noted above. Main Campus is approximately 6% or more below other Ohio university peers in use. Health Science Campus is 21.5% lower use than it was in FY07.



Individual Campus Cost: Health Science and Scott Park cost more per square foot due to the intensive clinical/lab use and electric heating. Scott Park is electric heat due to the 1971 natural gas curtailment. Campuses cost per square foot will be lower over the next few fiscals with the exception of water cost that are expected to increase by 10% yearly for the next 5 years. As seen in the following graphs, UToledo water usage is going lower even though the costs are escalating.

# Weather Impact Heating and Cooling Degree Days



### Campus Energy Utilization Index (EUI) Energy use compared to Gross Square Footage (GSF)



# Campus Utility Cost Cost compared to Gross Square Footage (GSF)



# **Campus Combined Substations Electrical use compared to Cost**



#### MAIN CAMPUS Substation