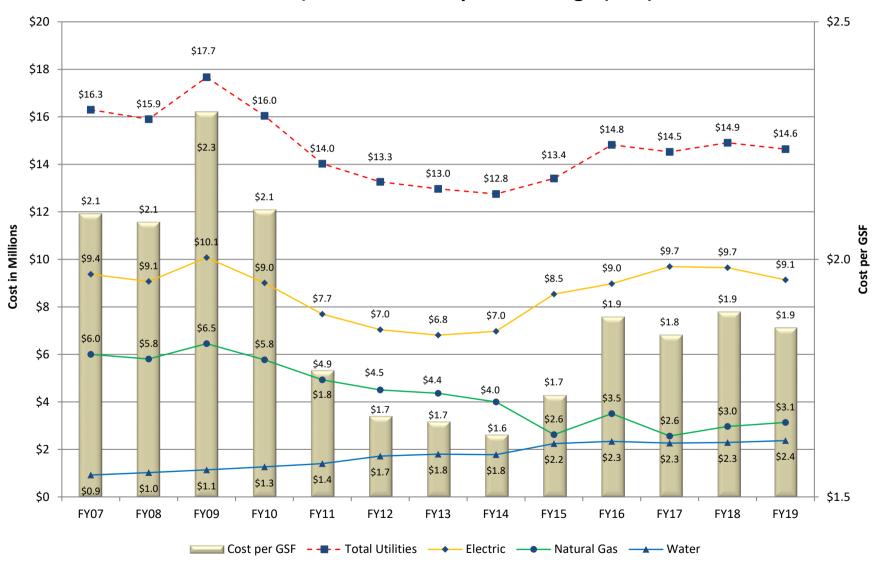

#### **TABLE OF CONTENTS**

| Fiscal 2019 Energy SummaryPage 1                                            |
|-----------------------------------------------------------------------------|
| <b>Executive Summary Graphs</b>                                             |
| Weather Impact Heating and Cooling Degree DaysPage 3                        |
| Campus Energy Utilization Index (EUI) with Gross Square Footage (GSF)Page 4 |
| Campus Utility Cost Compared to GSF                                         |
| Electric Use Graphs with Cost                                               |
| Campus Combined Substations                                                 |
| Main Campus SubstationPage 7                                                |
| Scott Park Campus Substation                                                |
| Health Science Campus Substation                                            |
| Natural Gas Use Graphs with Cost                                            |
| Campus Combined Natural GasPage 10                                          |
| Main Campus Natural GasPage 11                                              |
| Health Science Campus Natural Gas                                           |
| Water Use Graphs with Cost                                                  |
| Campus Combined Water and StormPage 13                                      |
| Main Campus and Scott Park Campus Water and StormPage 14                    |
| Health Science Campus Water and Storm                                       |