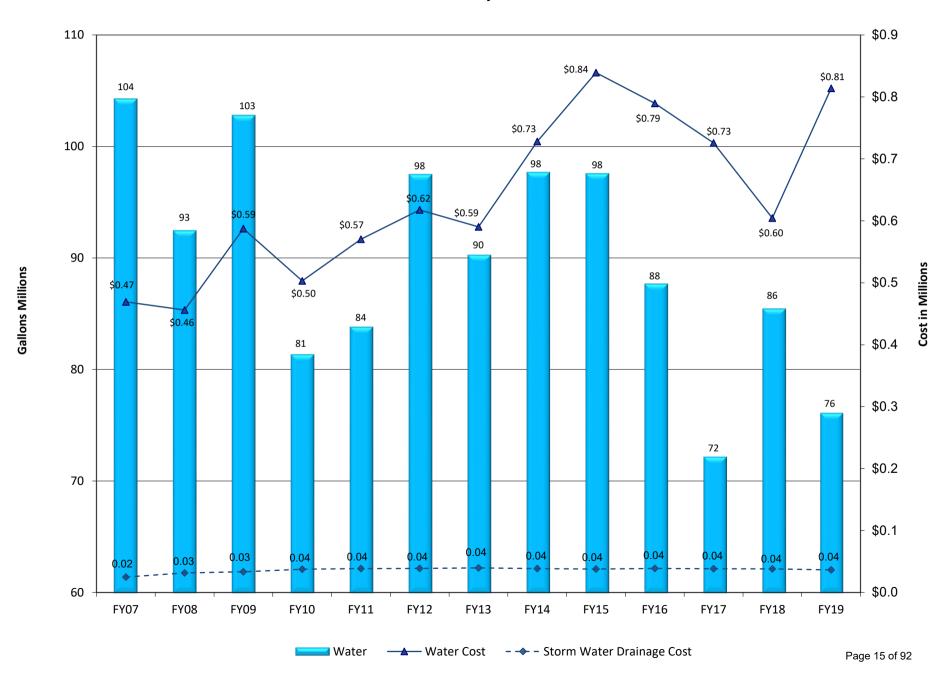

#### **TABLE OF CONTENTS**

| Fiscal 2019 Energy SummaryPage 1                                            |
|-----------------------------------------------------------------------------|
| <b>Executive Summary Graphs</b>                                             |
| Weather Impact Heating and Cooling Degree DaysPage 3                        |
| Campus Energy Utilization Index (EUI) with Gross Square Footage (GSF)Page 4 |
| Campus Utility Cost Compared to GSF                                         |
| Electric Use Graphs with Cost                                               |
| Campus Combined Substations                                                 |
| Main Campus SubstationPage 7                                                |
| Scott Park Campus Substation                                                |
| Health Science Campus Substation                                            |
| Natural Gas Use Graphs with Cost                                            |
| Campus Combined Natural GasPage 10                                          |
| Main Campus Natural GasPage 11                                              |
| Health Science Campus Natural Gas                                           |
| Water Use Graphs with Cost                                                  |
| Campus Combined Water and StormPage 13                                      |
| Main Campus and Scott Park Campus Water and StormPage 14                    |
| Health Science Campus Water and Storm                                       |