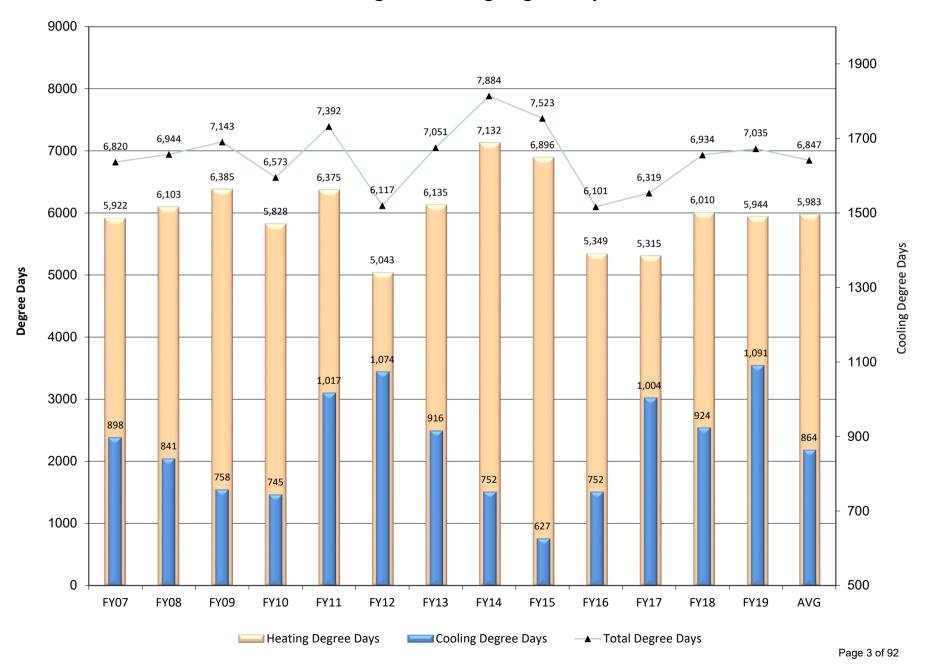

#### **TABLE OF CONTENTS**

| Fiscal 2019 Energy SummaryPage 1                                            |
|-----------------------------------------------------------------------------|
| <b>Executive Summary Graphs</b>                                             |
| Weather Impact Heating and Cooling Degree DaysPage 3                        |
| Campus Energy Utilization Index (EUI) with Gross Square Footage (GSF)Page 4 |
| Campus Utility Cost Compared to GSF                                         |
| Electric Use Graphs with Cost                                               |
| Campus Combined Substations                                                 |
| Main Campus SubstationPage 7                                                |
| Scott Park Campus Substation                                                |
| Health Science Campus Substation                                            |
| Natural Gas Use Graphs with Cost                                            |
| Campus Combined Natural GasPage 10                                          |
| Main Campus Natural GasPage 11                                              |
| Health Science Campus Natural Gas                                           |
| Water Use Graphs with Cost                                                  |
| Campus Combined Water and StormPage 13                                      |
| Main Campus and Scott Park Campus Water and StormPage 14                    |
| Health Science Campus Water and Storm                                       |