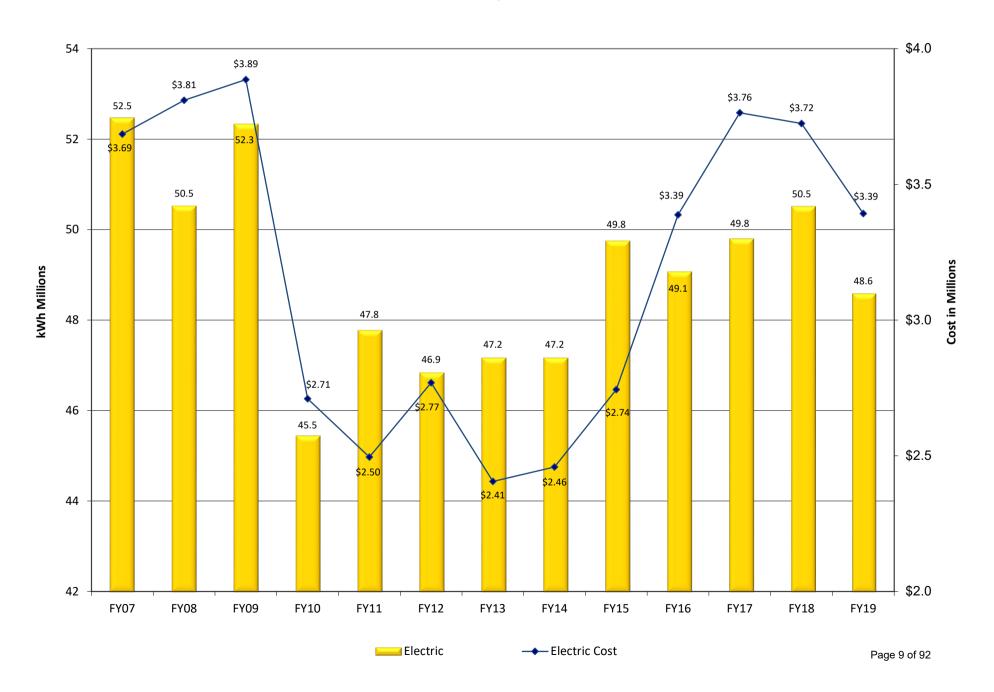

#### **TABLE OF CONTENTS**

| Fiscal 2019 Energy SummaryPage 1                                            |
|-----------------------------------------------------------------------------|
| <b>Executive Summary Graphs</b>                                             |
| Weather Impact Heating and Cooling Degree DaysPage 3                        |
| Campus Energy Utilization Index (EUI) with Gross Square Footage (GSF)Page 4 |
| Campus Utility Cost Compared to GSF                                         |
| Electric Use Graphs with Cost                                               |
| Campus Combined Substations                                                 |
| Main Campus SubstationPage 7                                                |
| Scott Park Campus Substation                                                |
| Health Science Campus Substation                                            |
| Natural Gas Use Graphs with Cost                                            |
| Campus Combined Natural GasPage 10                                          |
| Main Campus Natural GasPage 11                                              |
| Health Science Campus Natural Gas                                           |
| Water Use Graphs with Cost                                                  |
| Campus Combined Water and StormPage 13                                      |
| Main Campus and Scott Park Campus Water and StormPage 14                    |
| Health Science Campus Water and Storm                                       |