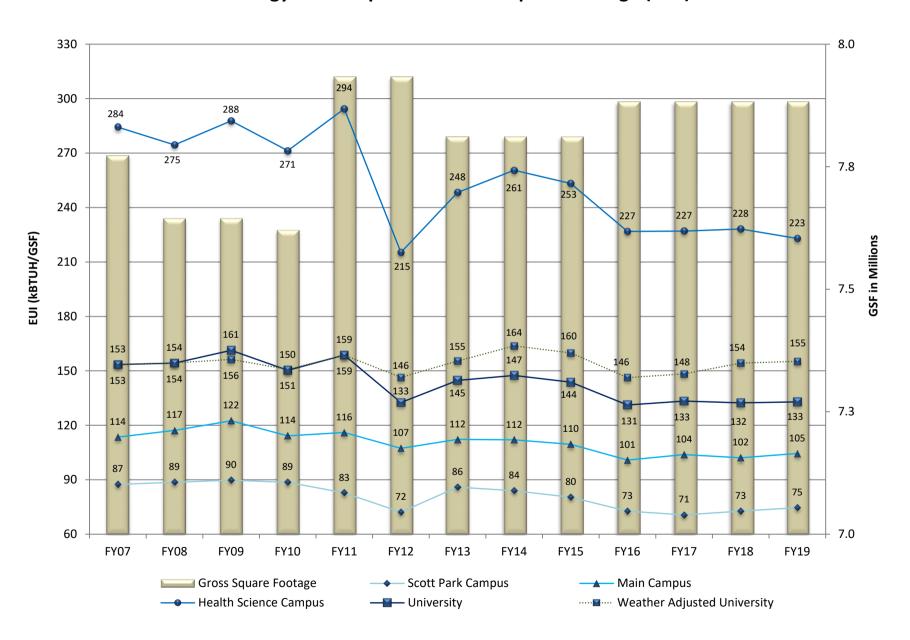

#### **TABLE OF CONTENTS**

| Fiscal 2019 Energy SummaryPage 1                                            |
|-----------------------------------------------------------------------------|
| <b>Executive Summary Graphs</b>                                             |
| Weather Impact Heating and Cooling Degree DaysPage 3                        |
| Campus Energy Utilization Index (EUI) with Gross Square Footage (GSF)Page 4 |
| Campus Utility Cost Compared to GSF                                         |
| Electric Use Graphs with Cost                                               |
| Campus Combined Substations                                                 |
| Main Campus SubstationPage 7                                                |
| Scott Park Campus Substation                                                |
| Health Science Campus Substation                                            |
| Natural Gas Use Graphs with Cost                                            |
| Campus Combined Natural GasPage 10                                          |
| Main Campus Natural GasPage 11                                              |
| Health Science Campus Natural Gas                                           |
| Water Use Graphs with Cost                                                  |
| Campus Combined Water and StormPage 13                                      |
| Main Campus and Scott Park Campus Water and StormPage 14                    |
| Health Science Campus Water and Storm                                       |