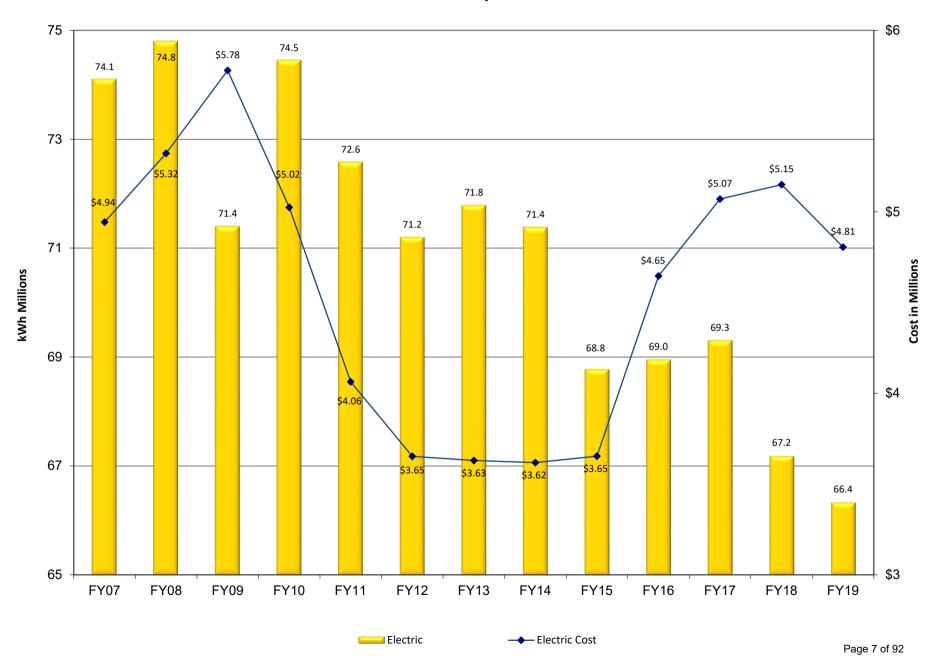

#### **TABLE OF CONTENTS**

| Fiscal 2019 Energy SummaryPage 1                                            |
|-----------------------------------------------------------------------------|
| <b>Executive Summary Graphs</b>                                             |
| Weather Impact Heating and Cooling Degree DaysPage 3                        |
| Campus Energy Utilization Index (EUI) with Gross Square Footage (GSF)Page 4 |
| Campus Utility Cost Compared to GSF                                         |
| Electric Use Graphs with Cost                                               |
| Campus Combined Substations                                                 |
| Main Campus SubstationPage 7                                                |
| Scott Park Campus Substation                                                |
| Health Science Campus Substation                                            |
| Natural Gas Use Graphs with Cost                                            |
| Campus Combined Natural GasPage 10                                          |
| Main Campus Natural GasPage 11                                              |
| Health Science Campus Natural Gas                                           |
| Water Use Graphs with Cost                                                  |
| Campus Combined Water and StormPage 13                                      |
| Main Campus and Scott Park Campus Water and StormPage 14                    |
| Health Science Campus Water and Storm                                       |