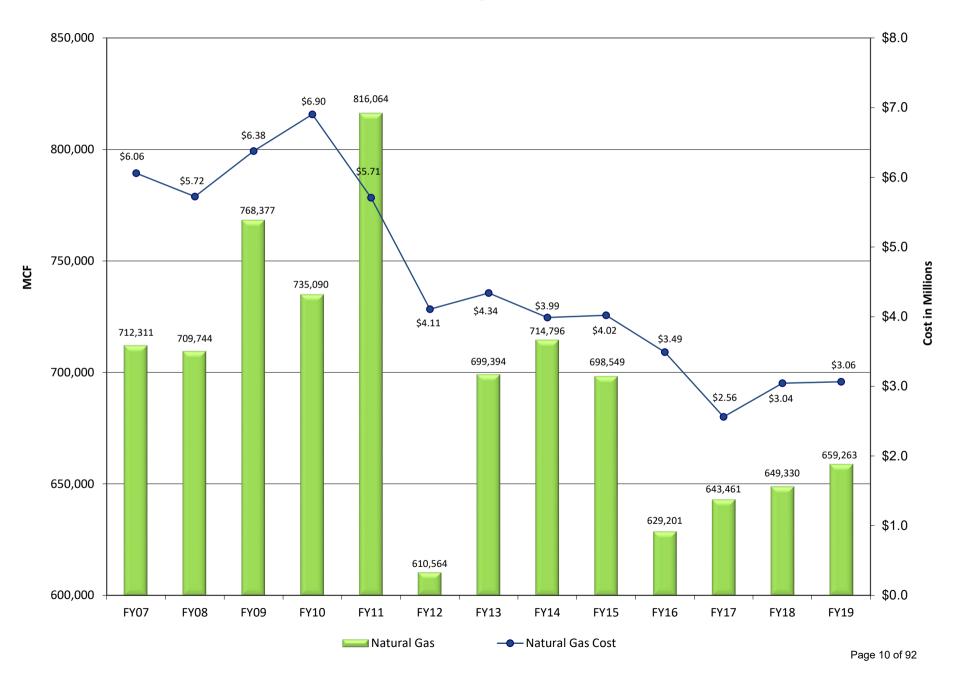

#### **TABLE OF CONTENTS**

| Fiscal 2019 Energy SummaryPage 1                                            |
|-----------------------------------------------------------------------------|
| <b>Executive Summary Graphs</b>                                             |
| Weather Impact Heating and Cooling Degree DaysPage 3                        |
| Campus Energy Utilization Index (EUI) with Gross Square Footage (GSF)Page 4 |
| Campus Utility Cost Compared to GSF                                         |
| Electric Use Graphs with Cost                                               |
| Campus Combined Substations                                                 |
| Main Campus SubstationPage 7                                                |
| Scott Park Campus Substation                                                |
| Health Science Campus Substation                                            |
| Natural Gas Use Graphs with Cost                                            |
| Campus Combined Natural GasPage 10                                          |
| Main Campus Natural GasPage 11                                              |
| Health Science Campus Natural Gas                                           |
| Water Use Graphs with Cost                                                  |
| Campus Combined Water and StormPage 13                                      |
| Main Campus and Scott Park Campus Water and StormPage 14                    |
| Health Science Campus Water and Storm                                       |