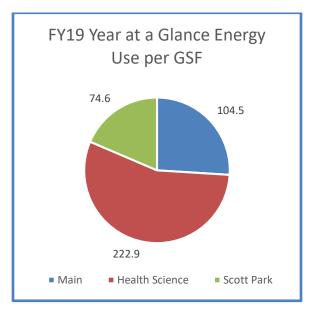

: Electricity is more than half of the UToledo costs and Water will exceed Natural Gas in the next few years. The electric rates will be over \$1 million dollars lower in FY20 through FY22 however the regulated rates will continue to go up yearly by approximately \$125k/year. In sum, UToledo spent approximately \$14.6 million dollars for energy and water in FY19.



Overall University Use: Natural Gas is more than half of the UToledo energy demonstrating how much energy it takes to heat and reheat and humidify in Northwest Ohio. While electricity appears to be more efficient for heating, it would cost \$11 million dollars more to do. An important take away is that the total consumption per square foot is approximately 133 kBTUH which is 13% lower than expected by weather adjusted values.



Individual Campus Use: Health Science Campus is more than half of the UToledo energy per square foot usage demonstrating how much energy hospital, clinical, and lab space use. Scott Park is all electric and uses twice its summer energy to heat in the winter thus has a low kBTUH due to the electric efficiency noted above. Main Campus is approximately 6% or more below other Ohio university peers in use. Health Science Campus is 21.5% lower use than it was in FY07.



Individual Campus Cost: Health Science and Scott Park cost more per square foot due to the intensive clinical/lab use and electric heating. Scott Park is electric heat due to the 1971 natural gas curtailment. Campuses cost per square foot will be lower over the next few fiscals with the exception of water cost that are expecte