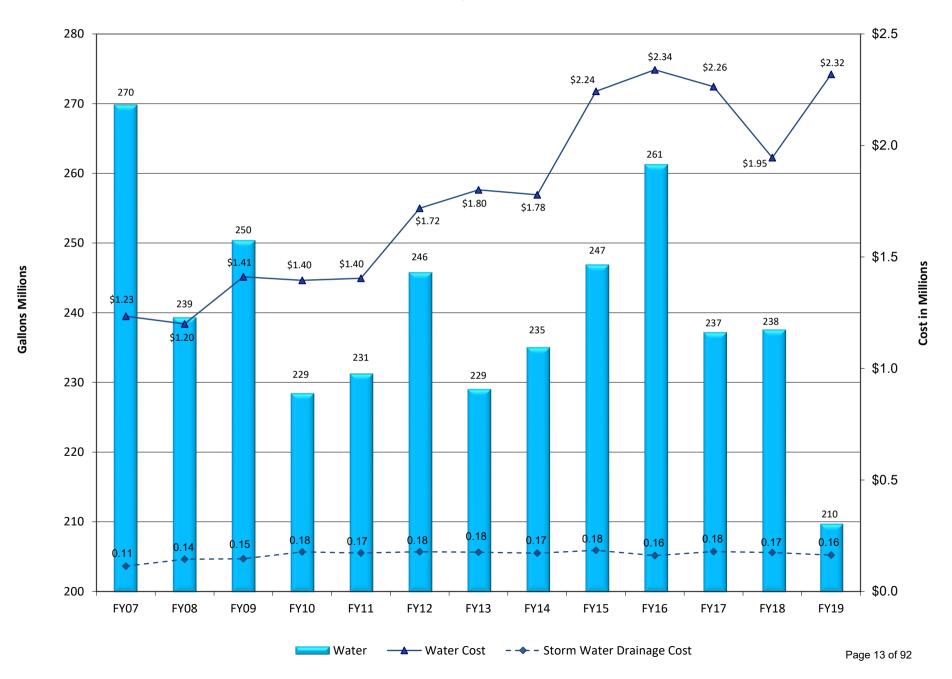

#### **TABLE OF CONTENTS**

| Fiscal 2019 Energy SummaryPage 1                                            |
|-----------------------------------------------------------------------------|
| <b>Executive Summary Graphs</b>                                             |
| Weather Impact Heating and Cooling Degree DaysPage 3                        |
| Campus Energy Utilization Index (EUI) with Gross Square Footage (GSF)Page 4 |
| Campus Utility Cost Compared to GSF                                         |
| Electric Use Graphs with Cost                                               |
| Campus Combined Substations                                                 |
| Main Campus SubstationPage 7                                                |
| Scott Park Campus Substation                                                |
| Health Science Campus Substation                                            |
| Natural Gas Use Graphs with Cost                                            |
| Campus Combined Natural GasPage 10                                          |
| Main Campus Natural GasPage 11                                              |
| Health Science Campus Natural Gas                                           |
| Water Use Graphs with Cost                                                  |
| Campus Combined Water and StormPage 13                                      |
| Main Campus and Scott Park Campus Water and StormPage 14                    |
| Health Science Campus Water and Storm                                       |