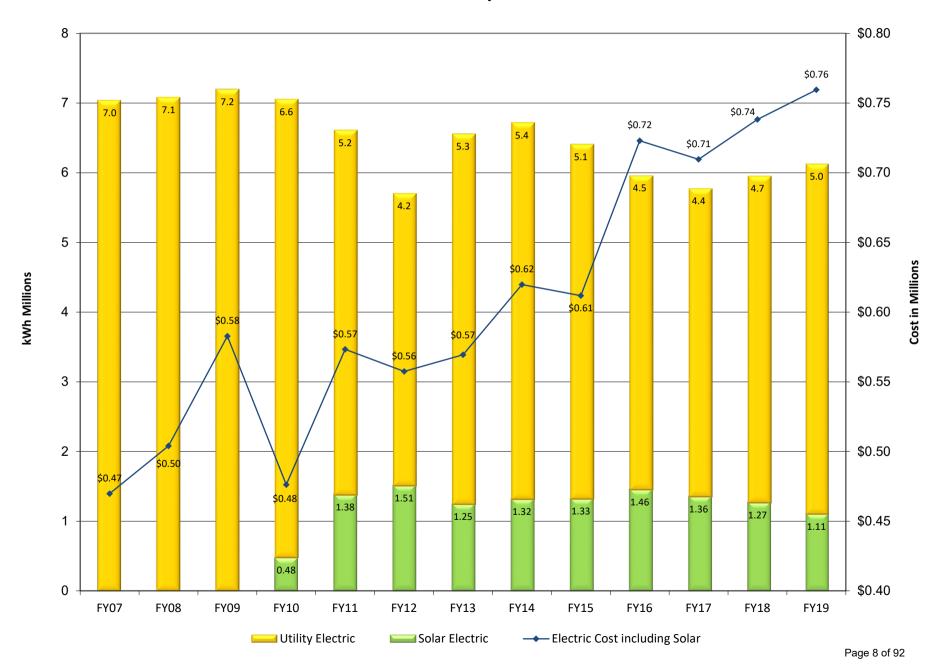

#### **TABLE OF CONTENTS**

| Fiscal 2019 Energy SummaryPage 1                                            |
|-----------------------------------------------------------------------------|
| <b>Executive Summary Graphs</b>                                             |
| Weather Impact Heating and Cooling Degree DaysPage 3                        |
| Campus Energy Utilization Index (EUI) with Gross Square Footage (GSF)Page 4 |
| Campus Utility Cost Compared to GSF                                         |
| Electric Use Graphs with Cost                                               |
| Campus Combined Substations                                                 |
| Main Campus SubstationPage 7                                                |
| Scott Park Campus Substation                                                |
| Health Science Campus Substation                                            |
| Natural Gas Use Graphs with Cost                                            |
| Campus Combined Natural GasPage 10                                          |
| Main Campus Natural GasPage 11                                              |
| Health Science Campus Natural Gas                                           |
| Water Use Graphs with Cost                                                  |
| Campus Combined Water and StormPage 13                                      |
| Main Campus and Scott Park Campus Water and StormPage 14                    |
| Health Science Campus Water and Storm                                       |