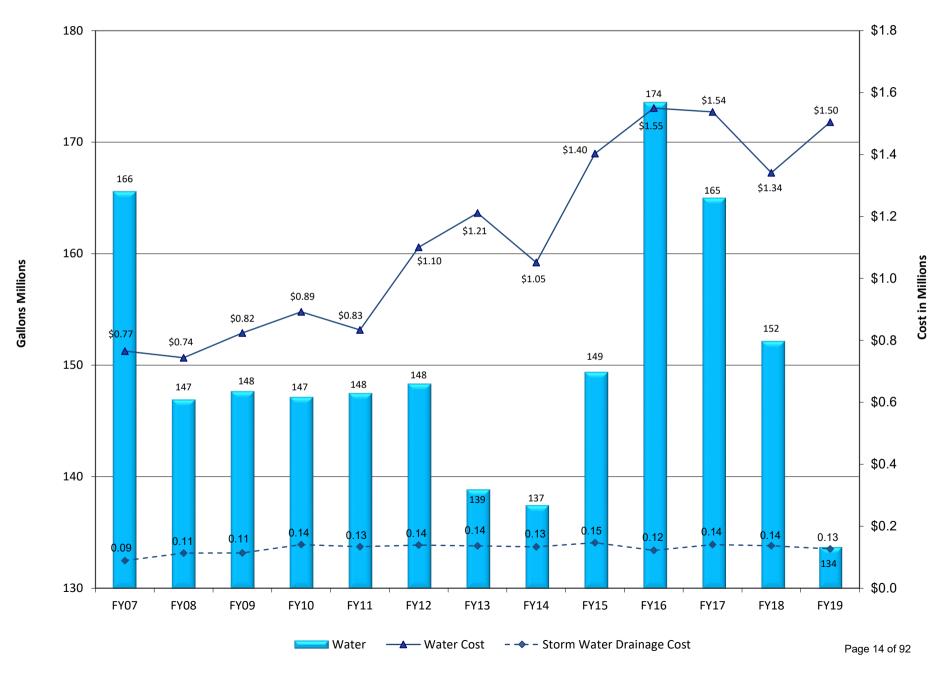

#### **TABLE OF CONTENTS**

| Fiscal 2019 Energy SummaryPage 1                                            |
|-----------------------------------------------------------------------------|
| <b>Executive Summary Graphs</b>                                             |
| Weather Impact Heating and Cooling Degree DaysPage 3                        |
| Campus Energy Utilization Index (EUI) with Gross Square Footage (GSF)Page 4 |
| Campus Utility Cost Compared to GSF                                         |
| Electric Use Graphs with Cost                                               |
| Campus Combined Substations                                                 |
| Main Campus SubstationPage 7                                                |
| Scott Park Campus Substation                                                |
| Health Science Campus Substation                                            |
| Natural Gas Use Graphs with Cost                                            |
| Campus Combined Natural GasPage 10                                          |
| Main Campus Natural GasPage 11                                              |
| Health Science Campus Natural Gas                                           |
| Water Use Graphs with Cost                                                  |
| Campus Combined Water and StormPage 13                                      |
| Main Campus and Scott Park Campus Water and StormPage 14                    |
| Health Science Campus Water and Storm                                       |