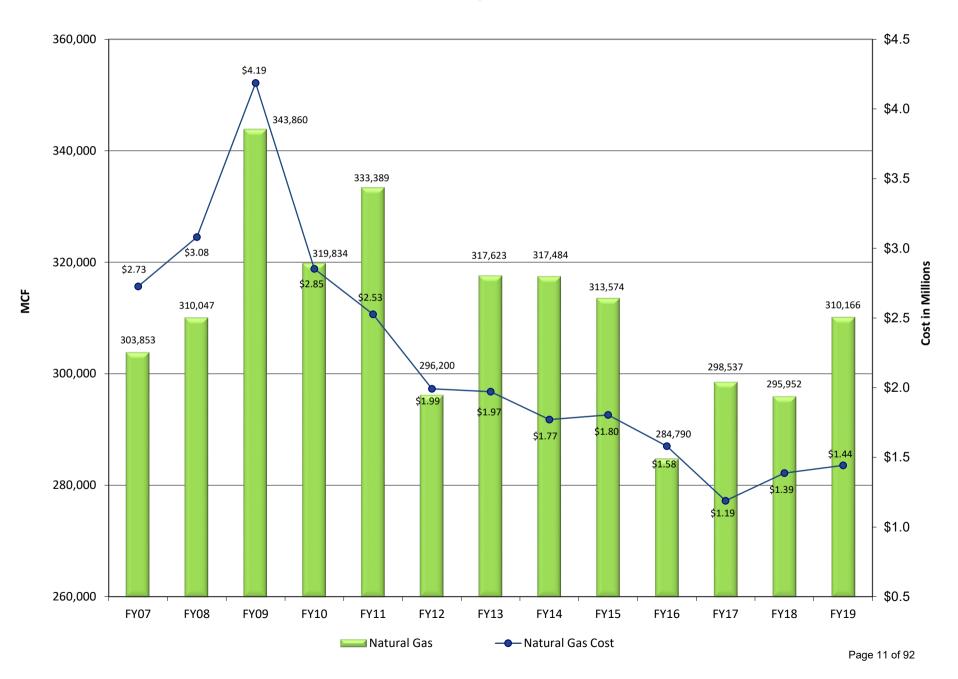

#### **TABLE OF CONTENTS**

| Fiscal 2019 Energy SummaryPage 1                                            |
|-----------------------------------------------------------------------------|
| <b>Executive Summary Graphs</b>                                             |
| Weather Impact Heating and Cooling Degree DaysPage 3                        |
| Campus Energy Utilization Index (EUI) with Gross Square Footage (GSF)Page 4 |
| Campus Utility Cost Compared to GSF                                         |
| Electric Use Graphs with Cost                                               |
| Campus Combined Substations                                                 |
| Main Campus SubstationPage 7                                                |
| Scott Park Campus Substation                                                |
| Health Science Campus Substation                                            |
| Natural Gas Use Graphs with Cost                                            |
| Campus Combined Natural GasPage 10                                          |
| Main Campus Natural GasPage 11                                              |
| Health Science Campus Natural Gas                                           |
| Water Use Graphs with Cost                                                  |
| Campus Combined Water and StormPage 13                                      |
| Main Campus and Scott Park Campus Water and StormPage 14                    |
| Health Science Campus Water and Storm                                       |