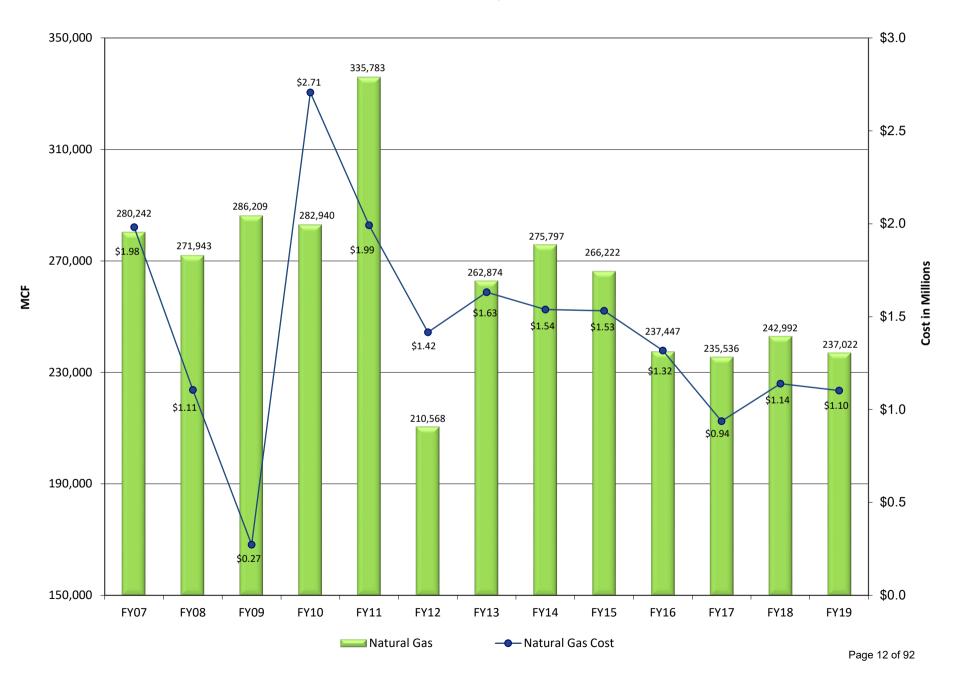

#### **TABLE OF CONTENTS**

| Fiscal 2019 Energy SummaryPage 1                                            |
|-----------------------------------------------------------------------------|
| <b>Executive Summary Graphs</b>                                             |
| Weather Impact Heating and Cooling Degree DaysPage 3                        |
| Campus Energy Utilization Index (EUI) with Gross Square Footage (GSF)Page 4 |
| Campus Utility Cost Compared to GSF                                         |
| Electric Use Graphs with Cost                                               |
| Campus Combined Substations                                                 |
| Main Campus SubstationPage 7                                                |
| Scott Park Campus Substation                                                |
| Health Science Campus Substation                                            |
| Natural Gas Use Graphs with Cost                                            |
| Campus Combined Natural GasPage 10                                          |
| Main Campus Natural GasPage 11                                              |
| Health Science Campus Natural Gas                                           |
| Water Use Graphs with Cost                                                  |
| Campus Combined Water and StormPage 13                                      |
| Main Campus and Scott Park Campus Water and StormPage 14                    |
| Health Science Campus Water and Storm                                       |